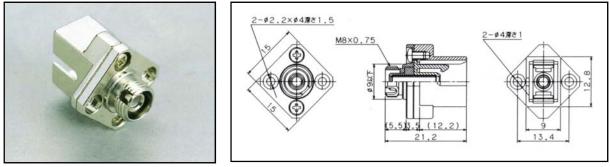

| Description                                                                            | Part Number |
|----------------------------------------------------------------------------------------|-------------|
| FC-SC PC Hybrid Adapter, Metal Housing Square Mount with Phosphorous Bronze Sleeve     | FS00362-PB  |
| FC-SC PC Hybrid Adapter, Metal Housing Square Mount with Zirconia Ce-<br>ramic Sleeve  | FS00362-ZR  |
| FC-SC APC Hybrid Adapter, Metal Housing Square Mount with Zirconia Ce-<br>ramic Sleeve | FS00471     |

## **Features**

- Nickel Plated Brass Housing •
- Meets TIA / EIA 604-3 and 604-4 Specifications •
- For PC, Super PC, or Ultra PC Applications •
- **Includes Dust Caps** •

\*Call your FiberSource Representative for availability. Some variations may have limited availability or may be subject to minimum order quantity requirements.