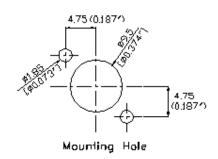

## **Features**

- Square Mounting Configuration
- Available With Nickel Plated Die Cast Or Machined Brass Housing
- Meets JIS C5970 Specifications
- For PC, Super PC, or Ultra PC Fiber Applications
- Available With Phosphorous Bronze Sleeve For Singlemode Or Multi Mode Application or Zirconia Ceramic Sleeve for Singlemode Application
- All Zirconia Ceramic Sleeves Are 100% Stressed and Proof Tested
- Includes Dust Caps