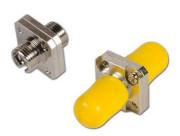

## FiberSource | FC Square Flange Adapter

## **Features**

- Square Mounting Configuration
- Available With Nickel Plated Die Cast Or Machined Brass Housing
- Meets JIS C5970 Specifications
- For PC, Super PC, or Ultra PC Fiber Applications
- Available With Phosphorous Bronze Sleeve For Singlemode Or Multi Mode Application or Zirconia Ceramic Sleeve for Singlemode Application
- All Zirconia Ceramic Sleeves Are 100% Stressed and Proof Tested
- Includes Dust Caps

| Description                                                          | Part Number |
|----------------------------------------------------------------------|-------------|
| FC PC Adapter, Square Mount Die Cast, With Zirconia Ceramic Sleeve   | FS00167     |
| FC PC Adapter, Square Mount Die Cast, With Phosphorous Bronze Sleeve | FS00157     |
| FC PC Adapter, Square Mount Machined, With Zirconia Ceramic Sleeve   | FS00283     |
| FC PC Adapter, Square Mount Machined, With Phosphorous Bronze Sleeve | FS00284     |