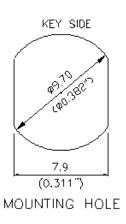

## **Features**

- DD Configuration Fits Same Panel Cutout as ST Adapters
- Machined Nickel Plated Brass Housing
- Meets JIS C5970 Specifications
- For PC, Super PC, Ultra PC, APC, and PM Fiber Applications
- Includes Panel Nut, Washer, and Dustcaps
- Available With Phosphorous Bronze Sleeve For Singlemode Or Multi Mode Application or Zirconia Ceramic Singlemode Sleeve
- All Zirconia Ceramic Sleeves Are 100% Stressed and Proof Tested
- Available With Knurled Nut (Special Order)