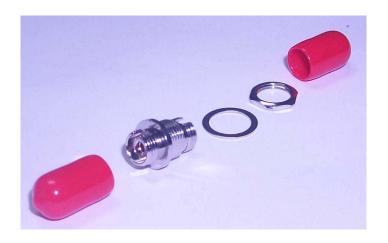

## **Features**

- DD Configuration Fits Same Panel Cutout as ST Adapters
- Machined Nickel Plated Brass Housing
- Meets JIS C5970 Specifications
- For PC, Super PC, Ultra PC, APC, and PM Fiber Applications
- Includes Panel Nut, Washer, and Dustcaps
- Available With Phosphorous Bronze Sleeve For Singlemode Or Multi Mode Application or Zirconia Ceramic Singlemode Sleeve
- All Zirconia Ceramic Sleeves Are 100% Stressed and Proof Tested
- Available With Knurled Nut (Special Order)

| Description                                                                   | Part Number |
|-------------------------------------------------------------------------------|-------------|
| FC PC Adapter, DD-Mount, With Zirconia Ceramic Sleeve                         | FS00288     |
| FC PC Adapter, DD-Mount, With Phosphorous Bronze Sleeve                       | FS00280     |
| FC APC Adapter, DD-Mount, With Zirconia Ceramic Sleeve (2.05 mm<br>Key Width) | FS00287     |