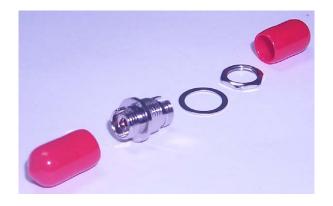

## **Features**

- D Mounting Configuration
- Nickel Plated Brass Housing
- Meets JIS C5970 Specifications
- For PC, Super PC, Ultra PC, APC, and PM Fiber Applications
- Available With Phosphorous Bronze Sleeve For Singlemode Or Multi Mode Application or Zirconia Ceramic Singlemode Sleeve
- All Zirconia Sleeves Are 100% Stressed and Proof Tested
- Includes Panel Nut, Washer, and Dustcaps
- Available With Knurled Nut (Special Order)
- APC Available With Identifier Washer (Special Order)

| Description                                                                               | Part Number |
|-------------------------------------------------------------------------------------------|-------------|
| FC PC Adapter, D-Mount, With Zirconia Sleeve (Stock)                                      | FS00022     |
| FC PC Adapter, D-Mount, With Phosphorous Bronze Sleeve (Special Orde                      | r) FS00020  |
| FC APC Adapter, D-Mount, With Zirconia Ceramic Sleeve (2.05 mm Key Width) (Special Order) | FS00021     |