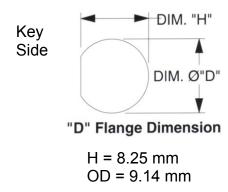

## **Features**

- D Mounting Configuration
- Nickel Plated Brass Housing
- Meets JIS C5970 Specifications
- For PC, Super PC, Ultra PC, APC, and PM Fiber Applications
- Available With Phosphorous Bronze Sleeve For Singlemode Or Multi Mode Application or Zirconia Ceramic Singlemode Sleeve
- All Zirconia Sleeves Are 100% Stressed and Proof Tested
- Includes Panel Nut, Washer, and Dustcaps
- Available With Knurled Nut (Special Order)
- APC Available With Identifier Washer (Special Order)